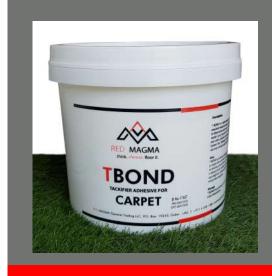

Axminster carpets are the best selection for public areas including restaurants, gaming rooms, corridors, ballrooms, hotels, cafes and conference rooms.

680

800

(SE)

600

100

T BOND Carpet Adhesive is a water-based, non staining, low odor, solvent free, acrylic polymer, emulsion-based surface tackifier containing a blend of high quality dispersions and water. It is odorless when dry and permanently tacky. It is giving permanent tacky bond for the floor coverings with felt, bitumen, PVC and other polymer backings underlay's like, Duralay Durafit & System Ten, Tredaiare Technics & Terra Firma, . It is also suitable for use over normal under floor heating systems as well.