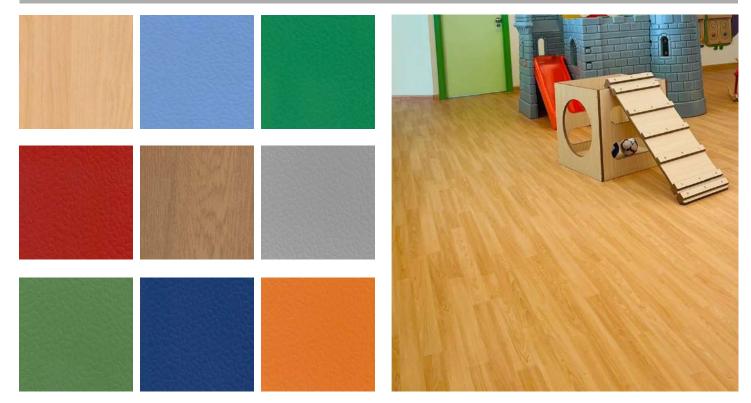

### 09 SPORTS FLOORING

Sports flooring is used in universities, schools, religious centers, fitness clubs, recreational facilities and international competitions. It absorbs impacts from jumps and protects the joints and muscles involved, making exercise a more comfortable and enjoyable experience.

#### **VICTORY SPORTS FLOORING**

#### **GYMFIT & RUBBER FLOORING**

think. choose. floor it.