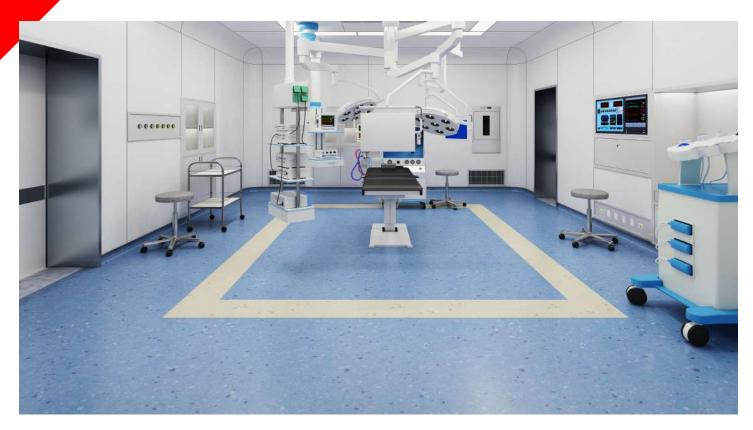

### MediTIME HOMOGENEOUS VINYL FLOORING

Meditime is a durable, multi-purpose homogeneous vinyl flooring with non-directional designs. It is an ideal solution for heavy traffic areas such as healthcare, education, retail, offices and public buildings.

Meditime has a surface treated with PUR reinforcement, which means no wax and no polish for life and excellent life cycles costs.The PUR also provides a good base for future maintenance procedures.

**HAND TUFTED CARPETS** 