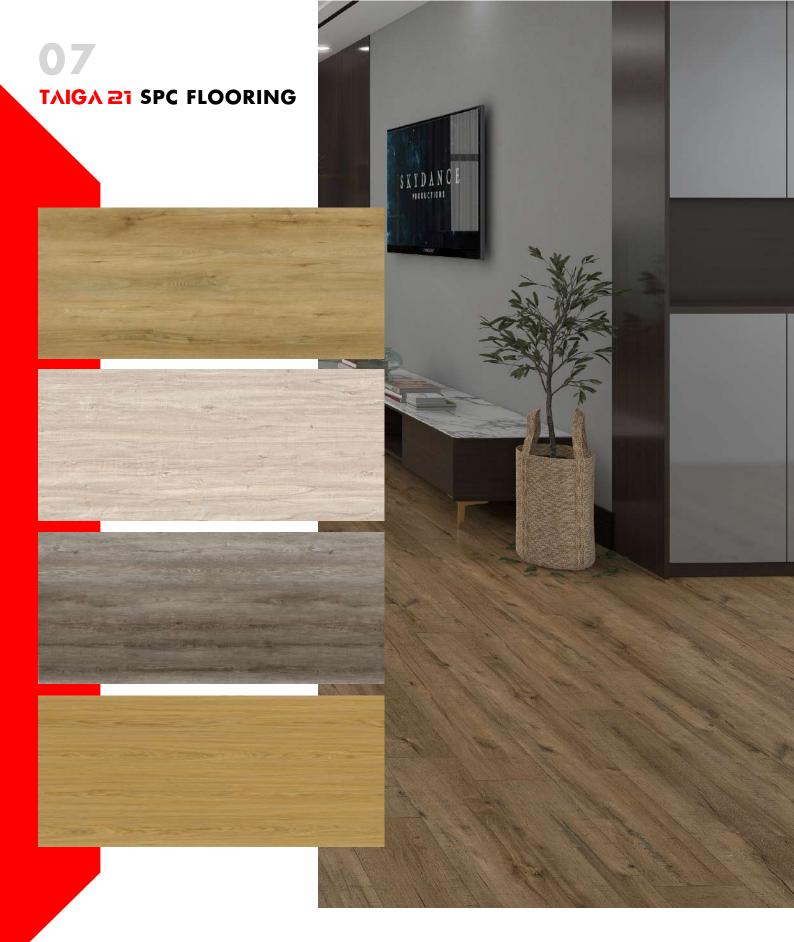

SPC Vinyl Flooring stands for stone plastic composite vinyl flooring. Similar to WPC vinyl, an SPC vinyl is an engineered luxury vinyl that combines limestone and stabilizers to create an extremely durable core. An SPC vinyl floor is still 100% waterproof, but adds stability, dent resistance and structure to vinyl plank flooring.