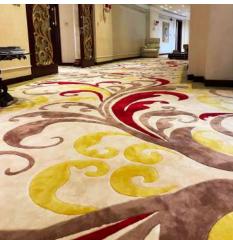

### AXMINSTER CARPETS

Axminster Carpets, made of 80% wool and 20% nylon, feature full and elegant surface and strong woven construction.

With patterns up to 12 colors, they are seemly matched without distortion to the patterns.

Axminster carpets are the best selection for public areas including restaurants, gaming rooms, corridors, ballrooms, hotels, cafes and conference rooms.

680

800

(SE)

600

100

T BOND Carpet Adhesive is a water-based, non staining, low odor, solvent free, acrylic polymer, emulsion-based surface tackifier containing a blend of high quality dispersions and water. It is odorless when dry and permanently tacky. It is giving permanent tacky bond for the floor coverings with felt, bitumen, PVC and other polymer backings underlay's like, Duralay Durafit & System Ten, Tredaiare Technics & Terra Firma, . It is also suitable for use over normal under floor heating systems as well.