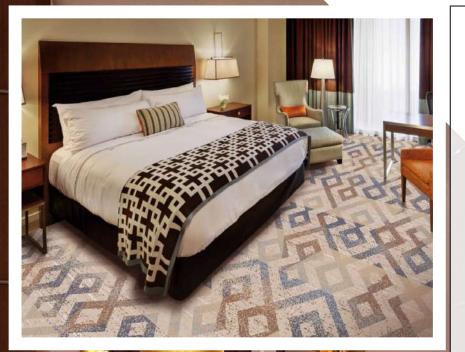

### AXMINSTER CARPETS

Axminster Carpets, made of 80% wool and 20% nylon, feature full and elegant surface and strong woven construction.

With patterns up to 12 colors, they are seemly matched without distortion to the patterns.

Axminster carpets are the best selection for public areas including restaurants, gaming rooms, corridors, ballrooms, hotels, cafes and conference rooms.

680

800

(SE)

600

100

T BOND Carpet Adhesive is a water-based, non staining, low odor, solvent free, acrylic polymer, emulsion-based surface tackifier containing a blend of high quality dispersions and water. It is odorless when dry and permanently tacky. It is giving permanent tacky bond for the floor coverings with felt, bitumen, PVC and other polymer backings underlay's like, Duralay Durafit & System Ten, Tredaiare Technics & Terra Firma, . It is also suitable for use over normal under floor heating systems as well.