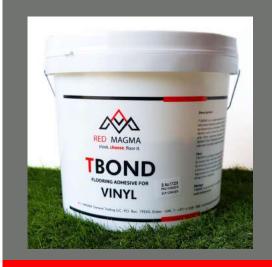

T BOND Vinyl Adhesive is an acrylic / water-based, low odor, solvent free, emulsion-based floor covering adhesive containing a blend of high quality dispersions, mineral fillers and water. It has excellent permanent tack and exceptional grab, with very good early and long term adhesive strength.