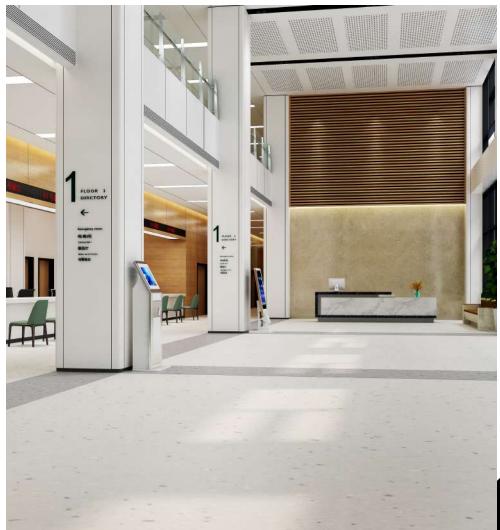

## XTFLOR RAISED ACCESS FLOOR

A raised floor provides an elevated structural floor above a solid substrate to create a hidden void for the passage of mechanical and electrical services.

Raised floors are widely used in modern office buildings, and in specialized areas such as command centers, IT data centers and computer rooms, where there is a requirement to route mechanical services and cables, wiring, and electrical supply. Such flooring can be installed at varying heights from 2 inches (51 mm) to heights above 4 feet (1,200 mm) to suit services that may be accommodated beneath