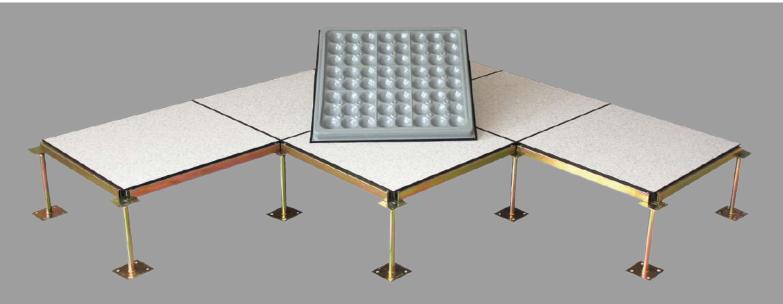

## XTFLOR RAISED ACCESS FLOOR

A raised floor provides an elevated structural floor above a solid substrate to create a hidden void for the passage of mechanical and electrical services.

Raised floors are widely used in modern office buildings, and in specialized areas such as command centers, IT data centers and computer rooms, where there is a requirement to route mechanical services and cables, wiring, and electrical supply. Such flooring can be installed at varying heights from 2 inches (51 mm) to heights above 4 feet (1,200 mm) to suit services that may be accommodated beneath