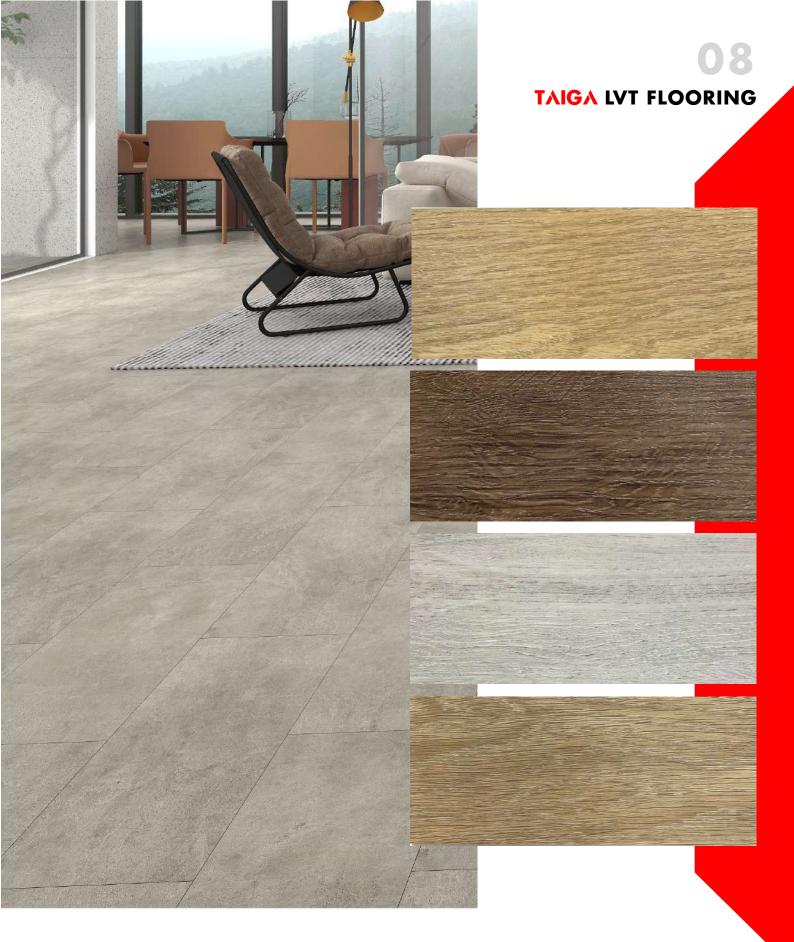

LVT or Luxury Vinyl Tile is an innovative design of vinyl flooring. It is becoming an increasingly popular and affordable alternative to wood or stone. The realistic look of either wood, stone or ceramic tile is extremely hard wearing and resilient to daily wear and tear. It has a scratch resistant surface and waterproof making it ideal for any room in your home. The LVT is made up of multiple thin layers so that the flooring is still flexible but very durable and easy to look after.