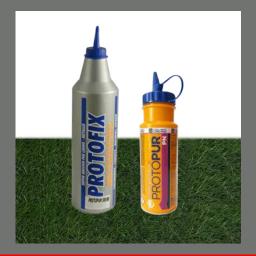

The Protopur 580 is a very flexible adhesive with a special resin base that sets when wetted. It is suitable for gluing materials between themselves such as: metals, expanded polystyrene, asbestos cement, polyesters, phenolic laminates. Owing to its excellent adhesive qualities, the Protopur 580 is widely used in the manufacture of caravans, continuos wall panelling, refrigerators, insulating walls. In all cases, at least one of the parts to be glued must wet the adhesive. Suitable for fixing the metal small feet during the raised flooring laying.