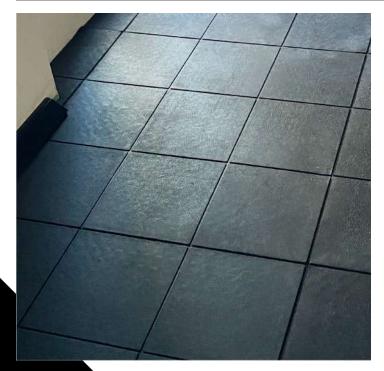

### 09 SPORTS FLOORING

Sports flooring is used in universities, schools, religious centers, fitness clubs, recreational facilities and international competitions. It absorbs impacts from jumps and protects the joints and muscles involved, making exercise a more comfortable and enjoyable experience.

#### **VICTORY SPORTS FLOORING**

#### **GYMFIT & RUBBER FLOORING**

think. choose. floor it.