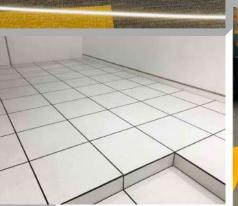

## XTFLOR RAISED ACCESS FLOOR

A raised floor provides an elevated structural floor above a solid substrate to create a hidden void for the passage of mechanical and electrical services.

Raised floors are widely used in modern office buildings, and in specialized areas such as command centers, IT data centers and computer rooms, where there is a requirement to route mechanical services and cables, wiring, and electrical supply. Such flooring can be installed at varying heights from 2 inches (51 mm) to heights above 4 feet (1,200 mm) to suit services that may be accommodated beneath